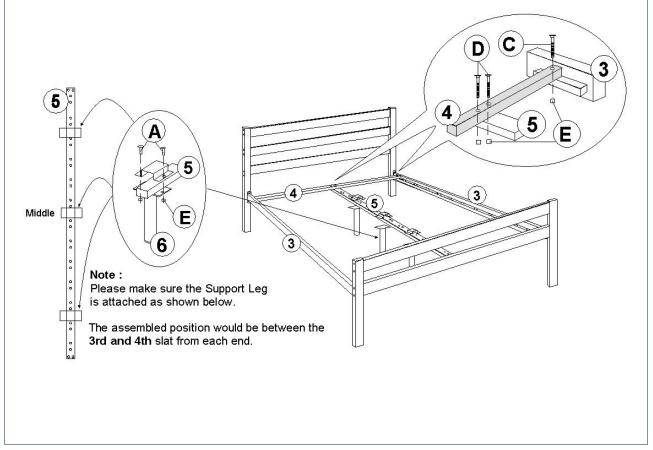

#### STEP 2:

- Attach the 3x supports(6) to the centre rail(5), as shown below. Use 2x bolt(A) per leg, threaded from the top, and lock with nut(E). Fasten with allen key(F) and hold the nut with a pair of pliers.
- Attach the cross rails(4) near the headboard and footboard, as shown below. Thread bolt(C) from the top on every corner, and lock with nut(E). Fasten with allen key(F) and hold the nut with a pair of pliers.
- Attach the centre rail(5) to the cross rails(4), as shown below. Thread 2x bolt(D) from the top, in the middle of each cross rail(4), and lock with nut(E). Fasten with allen key(F) and hold the nut with a pair of pliers.