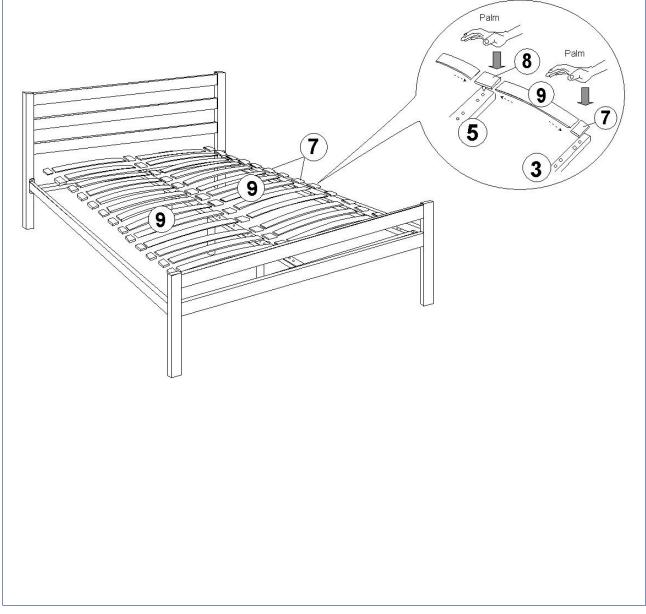

#### STEP 3:

- Attach an end cap(7) onto every slat, 1 per slat(9).
- Take 2x slats and cup the non capped end into either side of the middle cap(8). Form 13x slat pairs.
- Attach the slat pairs to the bed as shown below. Push the caps into the holes.