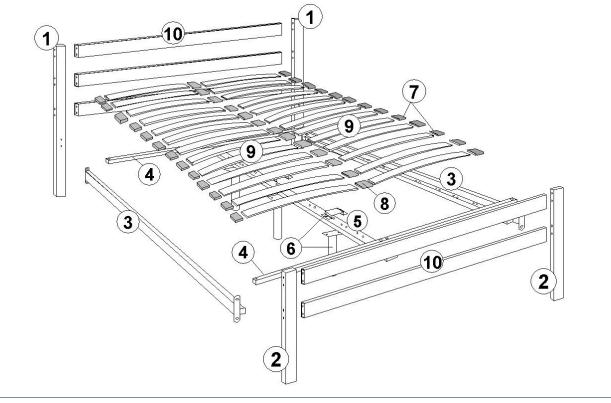

| PARTS LIST                                                                                                                                                                                                                                                                                                                                                                                                                                                                                                                                                                                                                                                                                                        |                       |                        |                       |                       |                        |  |  |
|-------------------------------------------------------------------------------------------------------------------------------------------------------------------------------------------------------------------------------------------------------------------------------------------------------------------------------------------------------------------------------------------------------------------------------------------------------------------------------------------------------------------------------------------------------------------------------------------------------------------------------------------------------------------------------------------------------------------|-----------------------|------------------------|-----------------------|-----------------------|------------------------|--|--|
|                                                                                                                                                                                                                                                                                                                                                                                                                                                                                                                                                                                                                                                                                                                   | Vl6x15mm bolts x 6pcs | B M6x20mm bolts x 8pcs |                       | bolts x 8pcs          | ⓒ M6x50mm bolts x 4pcs |  |  |
|                                                                                                                                                                                                                                                                                                                                                                                                                                                                                                                                                                                                                                                                                                                   |                       |                        |                       |                       |                        |  |  |
| D M6x60mm bolts x 4pcs                                                                                                                                                                                                                                                                                                                                                                                                                                                                                                                                                                                                                                                                                            |                       | <u>(</u> Е) М6         | E) M6 Hex nut x 14pcs |                       | (used with M6 bolts)   |  |  |
| (G) M6x80mm bolts x 20pcs (g) |                       |                        |                       |                       |                        |  |  |
| 1                                                                                                                                                                                                                                                                                                                                                                                                                                                                                                                                                                                                                                                                                                                 | Head Post x 2pcs      | 2pcs 6                 |                       | Support Leg x 3pcs    |                        |  |  |
| 2                                                                                                                                                                                                                                                                                                                                                                                                                                                                                                                                                                                                                                                                                                                 | 2 Foot Post x 2pcs    |                        | 7                     | End Cap x 26pcs       |                        |  |  |
| 3                                                                                                                                                                                                                                                                                                                                                                                                                                                                                                                                                                                                                                                                                                                 | Siderail x 2pcs       |                        | 8                     | Centre Cap x 13pcs    |                        |  |  |
| 4                                                                                                                                                                                                                                                                                                                                                                                                                                                                                                                                                                                                                                                                                                                 | 4 Cross Rail x 2pcs   |                        | 9                     | Slat (752mm) x 26pcs  |                        |  |  |
| 5                                                                                                                                                                                                                                                                                                                                                                                                                                                                                                                                                                                                                                                                                                                 | Centre Rail x 1pc     |                        | 10                    | Head/Foot Rail x 5pcs |                        |  |  |

#### STEP 1:

- Prepare a protected surface with a blanket or cardboard.
- Attach the 5x head/foot rail(10) to the head/foot post, as shown below. Use 4x bolt(G) per rail, Fasten with allen key(F).
- Connect a side rail(3) to the head post and foot post. Secure with 2x bolt(B) per corner. Fasten with allen key(F).
- Repeat for the other side rail.

#### STEP 2:

- Attach the 3x supports(6) to the centre rail(5), as shown below. Use 2x bolt(A) per leg, threaded from the top, and lock with nut(E). Fasten with allen key(F) and hold the nut with a pair of pliers.
- Attach the cross rails(4) near the headboard and footboard, as shown below. Thread bolt(C) from the top on every corner, and lock with nut(E). Fasten with allen key(F) and hold the nut with a pair of pliers.
- Attach the centre rail(5) to the cross rails(4), as shown below. Thread 2x bolt(D) from the top, in the middle of each cross rail(4), and lock with nut(E). Fasten with allen key(F) and hold the nut with a pair of pliers.

#### STEP 3:

- Attach an end cap(7) onto every slat, 1 per slat(9).
- Take 2x slats and cup the non capped end into either side of the middle cap(8). Form 13x slat pairs.
- Attach the slat pairs to the bed as shown below. Push the caps into the holes.