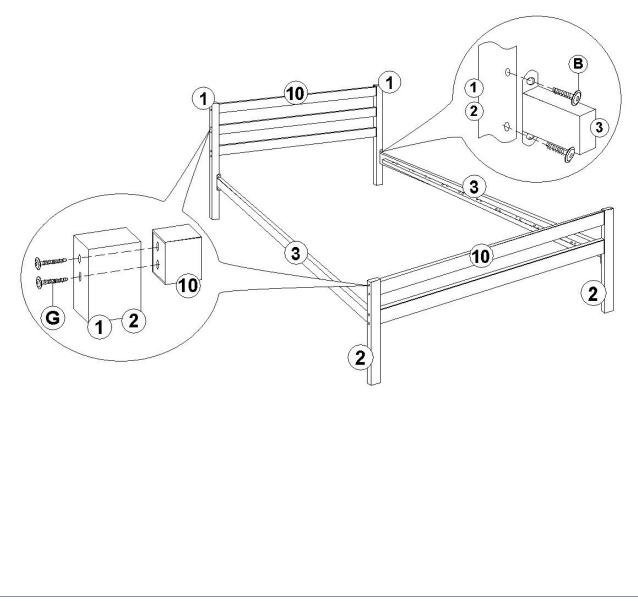

#### STEP 1:

- Prepare a protected surface with a blanket or cardboard.
- Attach the 5x head/foot rail(10) to the head/foot post, as shown below. Use 4x bolt(G) per rail, Fasten with allen key(F).
- Connect a side rail(3) to the head post and foot post. Secure with 2x bolt(B) per corner. Fasten with allen key(F).
- Repeat for the other side rail.