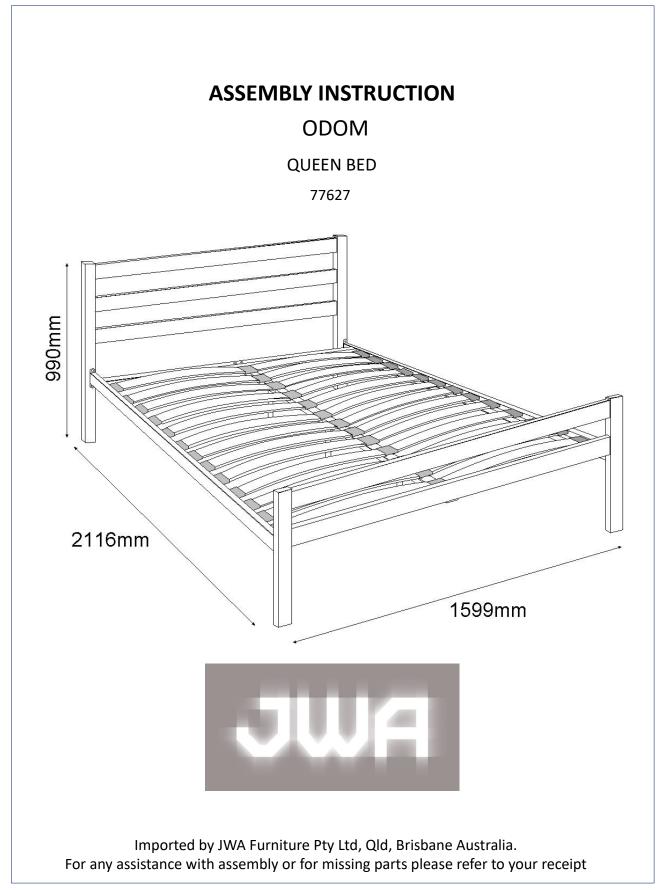

| PARTS LIST                                                                                                                                                                                                                                                                                                                                                                                                                                                                                                                                                                                                                                                                                                        |                       |                        |                       |                       |                        |  |  |
|-------------------------------------------------------------------------------------------------------------------------------------------------------------------------------------------------------------------------------------------------------------------------------------------------------------------------------------------------------------------------------------------------------------------------------------------------------------------------------------------------------------------------------------------------------------------------------------------------------------------------------------------------------------------------------------------------------------------|-----------------------|------------------------|-----------------------|-----------------------|------------------------|--|--|
|                                                                                                                                                                                                                                                                                                                                                                                                                                                                                                                                                                                                                                                                                                                   | Vl6x15mm bolts x 6pcs | B M6x20mm bolts x 8pcs |                       | bolts x 8pcs          | ⓒ M6x50mm bolts x 4pcs |  |  |
|                                                                                                                                                                                                                                                                                                                                                                                                                                                                                                                                                                                                                                                                                                                   |                       |                        |                       |                       |                        |  |  |
| D M6x60mm bolts x 4pcs                                                                                                                                                                                                                                                                                                                                                                                                                                                                                                                                                                                                                                                                                            |                       | <u>(</u> Е) М6         | E) M6 Hex nut x 14pcs |                       | (used with M6 bolts)   |  |  |
| (G) M6x80mm bolts x 20pcs (g) |                       |                        |                       |                       |                        |  |  |
| 1                                                                                                                                                                                                                                                                                                                                                                                                                                                                                                                                                                                                                                                                                                                 | Head Post x 2pcs      | 2pcs 6                 |                       | Support Leg x 3pcs    |                        |  |  |
| 2                                                                                                                                                                                                                                                                                                                                                                                                                                                                                                                                                                                                                                                                                                                 | 2 Foot Post x 2pcs    |                        | 7                     | End Cap x 26pcs       |                        |  |  |
| 3                                                                                                                                                                                                                                                                                                                                                                                                                                                                                                                                                                                                                                                                                                                 | Siderail x 2pcs       |                        | 8                     | Centre Cap x 13pcs    |                        |  |  |
| 4                                                                                                                                                                                                                                                                                                                                                                                                                                                                                                                                                                                                                                                                                                                 | 4 Cross Rail x 2pcs   |                        | 9                     | Slat (752mm) x 26pcs  |                        |  |  |
| 5                                                                                                                                                                                                                                                                                                                                                                                                                                                                                                                                                                                                                                                                                                                 | Centre Rail x 1pc     |                        | 10                    | Head/Foot Rail x 5pcs |                        |  |  |